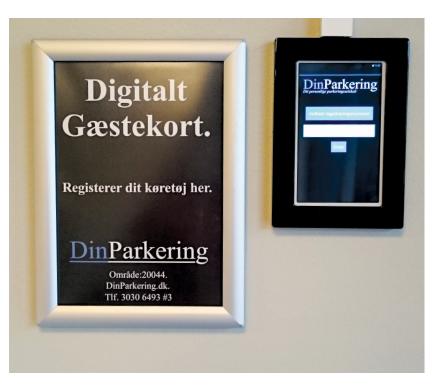

## If you arrive by car

... please be aware of the following: On arrival, the car is parked within the marked areas of the map.

At the entrance, just to the right of the front door, there is a screen where you have to enter the car's registration number.

It is therefore important that you remember the registration number and enter it on arrival.

Once you have done this, you do not have to do more and you can park for free on the designated area for the rest of the day.

You will have to repeat this every day during your course.

It is allowed to park in the area marked with yellow.

The parking area is at Hørkær 11. There is a short walkway from the parking lot to Hørkær 18. It is important that you park in this area.