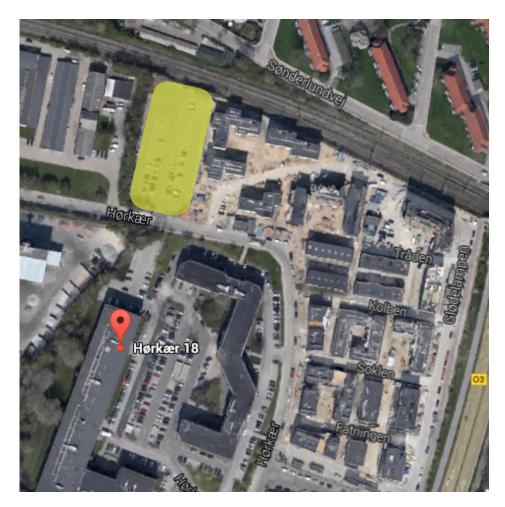

## If you arrive by car

... please be aware of the following: On arrival, the car is parked within the marked areas of the map.

At the entrance, just to the right of the front door, there is a screen where you have to enter the car's registration number.

You will have to repeat this every day during your course.

It is allowed to park in the area marked with yellow.

The parking area is at Hørkær 11. There is a short walkway from the parking lot to Hørkær 18. It is important that you park in this area.