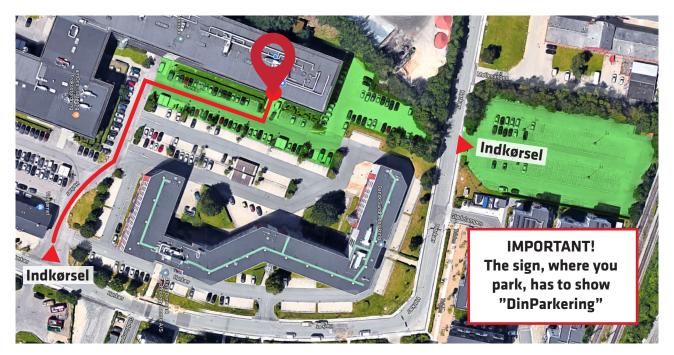

## IF YOU ARRIVE BY CAR

... please note the following:

On arrival, park the car in the GREEN area marked in the overview map.

At the entry area at Hørkær 18, just to the right of the front door, you find a screen where you must enter the car's registration number.

It is important that you remember the registration number and enter it upon arrival.

Once you have done this, you can park for free the rest of the day.

It is only allowed to park in the areas highlighted in green. There are two areas where it is allowed to park - one nearby the main entrance at Hørkær 18 and one nearby Hørkær 11 (the other side of the road).