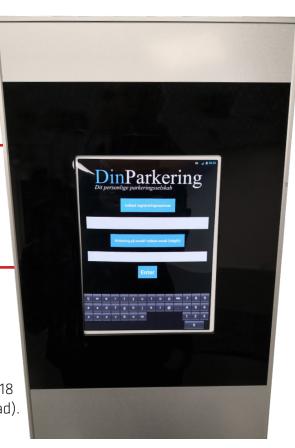

## IF YOU ARRIVE BY CAR

... please note the following:

On arrival, park the car in the GREEN area marked in the overview map.

At the entry area at Hørkær 18, just to the right of the front door, you find a screen where you must enter the car's registration number.

It is important that you remember the registration number and enter it upon arrival.

Once you have done this, you can park for free the rest of the day.

It is only allowed to park in the areas highlighted in green. There are two areas where it is allowed to park - one nearby the main entrance at Hørkær 18 and one nearby Hørkær 11 (the other side of the road).