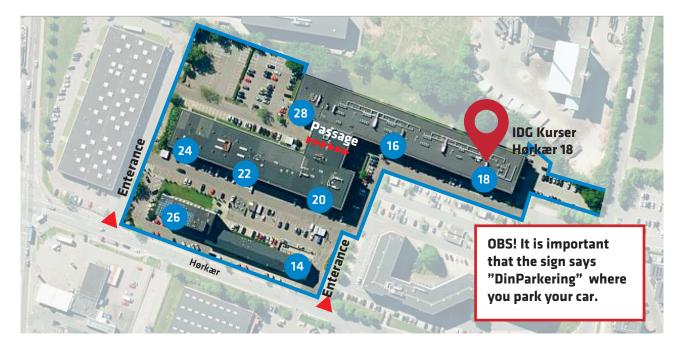

## • Hørkær 18, 2nd floor • DK-2730 Herlev

# ... then you need to pay attention to the following:

When you arrive at the location you have to park within the marked blue area on the map.

When you arrive at Hørkær 18 and enter the entrance, there is a screen at your right side. You need to enter the car's registration number at the screen to register your car.

### It is IMPORTANT that you remember this when you arrive.

When you have done this, you don't need to do anything else, and you can park free of charge within the marked area for the rest of the day.

It is only allowed to park in the marked blue area.