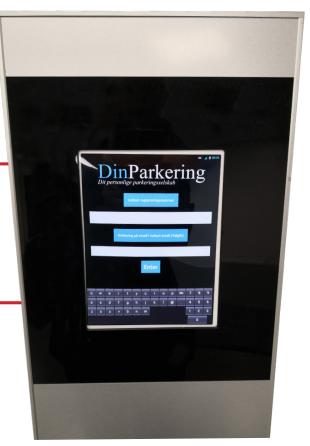

# ... then you need to pay attention to the following:

When you arrive at the location you have to park within the marked blue area on the map.

When you arrive at Hørkær 18 and enter the entrance, there is a screen at your right side. You need to enter the car's registration number at the screen to register your car.

### It is IMPORTANT that you remember this when you arrive.

When you have done this, you don't need to do anything else, and you can park free of charge within the marked area for the rest of the day.

It is only allowed to park in the marked blue area.